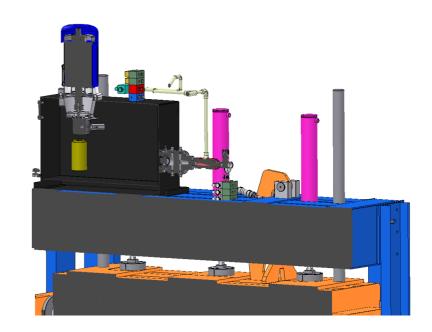

## Holder press for Telene technology

Italian Passion for Automation

Made in Italy

This machinery is especially builded for give to the Telene moulding technology, the correct opponent power to contrast the opening force derived of the chemical expanding tipical of the Telene tecnology.

## Costruzioni Meccaniche

Features of this machinery

- Maximum downward force
- Maximum opening force
- Fast speed downward
- Slow speed downward
- Maximum speed opening
- Installed power in Kw
- Cylinders
- Built in hydraulic pack
- Safety ptotection with vertical sliding door
- Built in cooling coil
- Automatic safety hook
- Gearr sinchronization
- Operating panel

frontal view

view below

view of above

back view

Italian Passion for Automation

detail of the upper part

detail of the ram

section of the ram