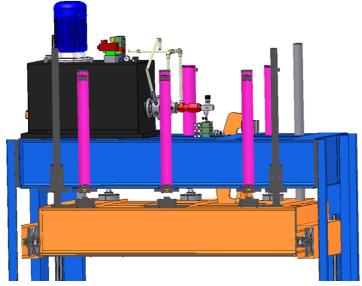

## Holder press for Telene technology

Italian Passion for Automation

Made in Italy

This machinery is especially builded for give to the Telene moulding technology, the correct opponent power to contrast the opening force derived of the chemical expanding tipical of the Telene tecnology.

## Costruzioni Meccaniche

Features of this machinery

- Maximum downward force
- Maximum opening force
- Fast speed downward
- Slow speed downward
- Maximum speed opening
- Installed power in Kw
- Cylinders
- Built in hydraulic pack
- Safety ptotection with vertical sliding door
- Built in cooling coil
- Automatic safety hook
- Gearr sinchronization
- Operating panel

frontal view

view below

view of above

back view

Italian Passion for Automation

detail of the upper part

detail of the ram

section of the ram