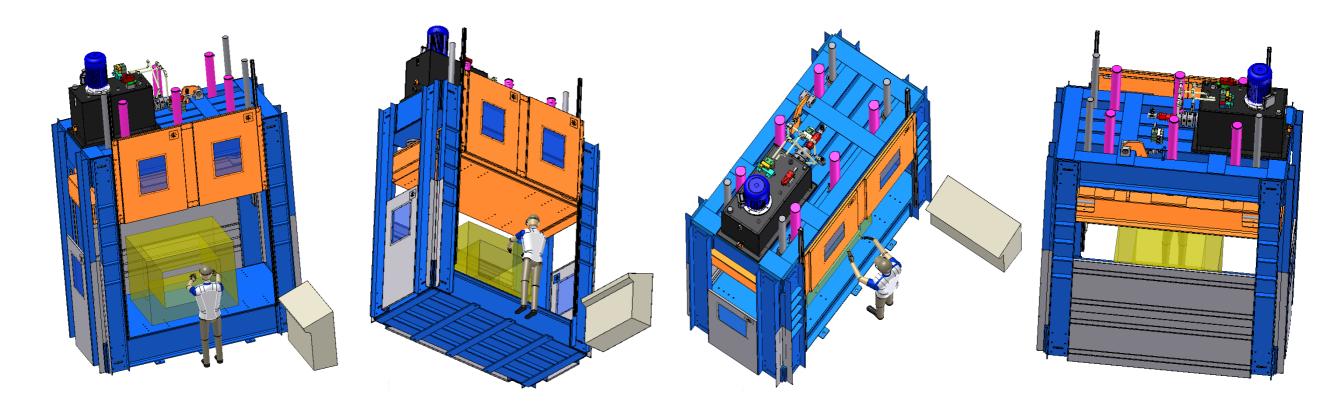

## Holder press for Telene technology

Italian Passion for Automation

Made in Italy

This machinery is especially builded for give to the Telene moulding technology, the correct opponent power to contrast the opening force derived of the chemical expanding tipical of the Telene tecnology.

## Costruzioni Meccaniche

Features of this machinery

- Maximum downward force
- Maximum opening force
- Fast speed downward
- Slow speed downward
- Maximum speed opening
- Installed power in Kw
- Cylinders
- Built in hydraulic pack
- Safety ptotection with vertical sliding door
- Built in cooling coil
- Automatic safety hook
- Gearr sinchronization
- Operating panel

frontal view

view below

view of above

back view

Italian Passion for Automation

detail of the upper part

detail of the ram

section of the ram