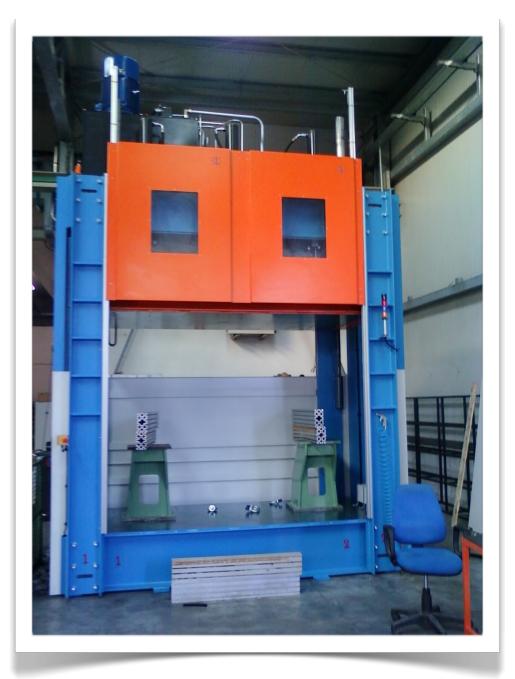

## Holder press for Telene technology

Italian Passion for Automation

Made in Italy

This machinery is especially builded for give to the Telene moulding technology, the correct opponent power to contrast the opening force derived of the chemical expanding tipical of the Telene tecnology.

It is born exactly for this purpose and is not derived from others tecnologies.

This is the best guarantee that someone can give you for the best result in this project.

The specification of the press in the pictures are requested directly from the Customer, according to his specified needs.

## Costruzioni Meccaniche

Features of this machinery

- Maximum downward force
- Maximum opening force
- Fast speed downward
- Slow speed downward
- Maximum speed opening
- Installed power in Kw
- Cylinders
- Built in hydraulic pack
- Safety ptotection with vertical sliding door
- Built in cooling coil
- Automatic safety hook
- Gearr sinchronization
- Operating panel