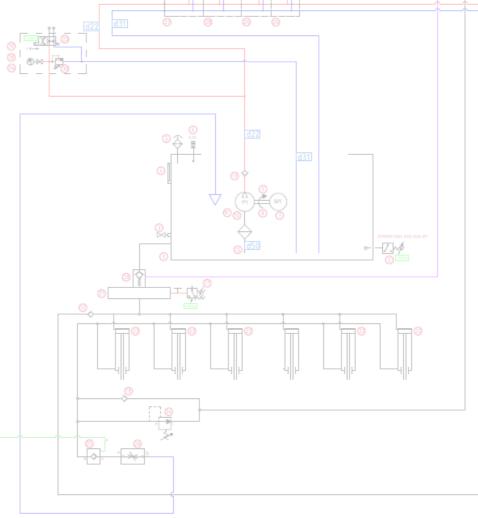

- = 60 mm/seconds
- = 30 mm/seconds
- = 40 mm/seconds
- = 30 Kw
- = 6

| H H H H H H H H H H                                                                                                   | 143-011                                    | 55 C (10) (c)     | M.Saldeli        |       |      |           |
|-----------------------------------------------------------------------------------------------------------------------|--------------------------------------------|-------------------|------------------|-------|------|-----------|
|                                                                                                                       | warden render interes                      |                   |                  |       |      |           |
|                                                                                                                       | TREESES INCOME.                            | 10220-216         | 0.00             | 1     | a ch | ten ( EAJ |
| AHHHHHH MARKS                                                                                                         | Sichera asservimento pressa Telene         |                   |                  |       | A1   |           |
| The partial reproduction and the involve,<br>under any formula line present design<br>must be authorized from the CAU | opelación / conducto<br>Schema (chasticco) | Sydnastic circuit | tinda de no r in | 1.000 |      |           |